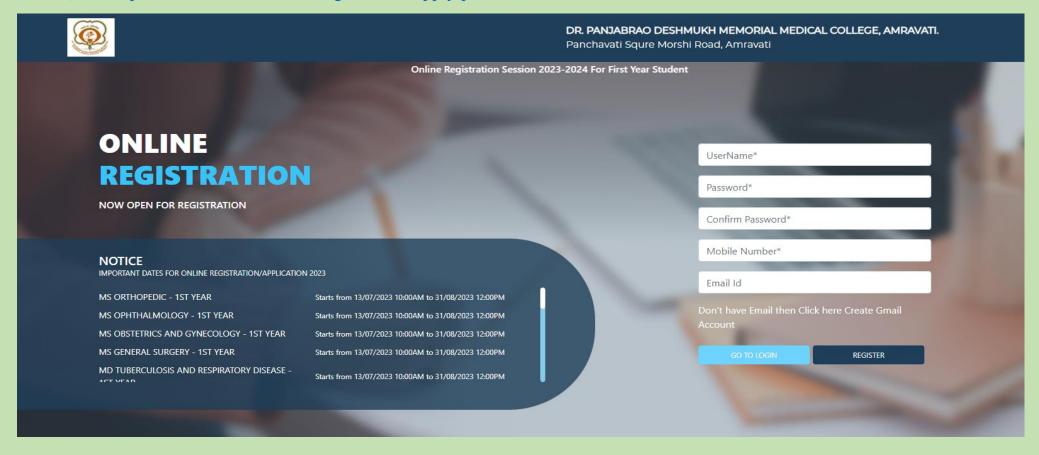

#### 4. Student Admission and Suport:

• <u>Student admission:</u> MBBS & PG admission process including fees payement is done by online process using "Mastersoft" software.

(link: <a href="https://enrollonline.com.in/Registration/Apply/pdmmca">https://enrollonline.com.in/Registration/Apply/pdmmca</a>)