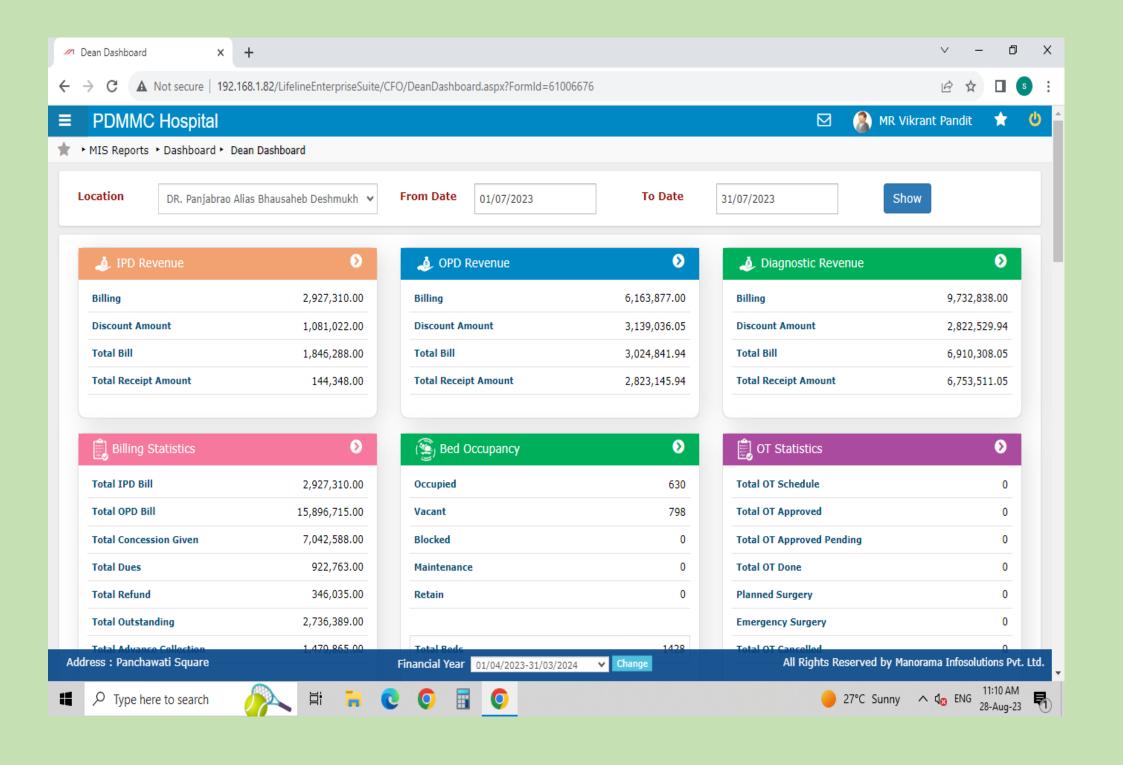

#### 2. Administration

• Attendance and leaving application through online (link: <a href="https://pabdmmcamr.nmcindia.ac.in/auth/login">https://pabdmmcamr.nmcindia.ac.in/auth/login</a>)

• "Manorama" software is used for hospital billing activities involve in patient care.