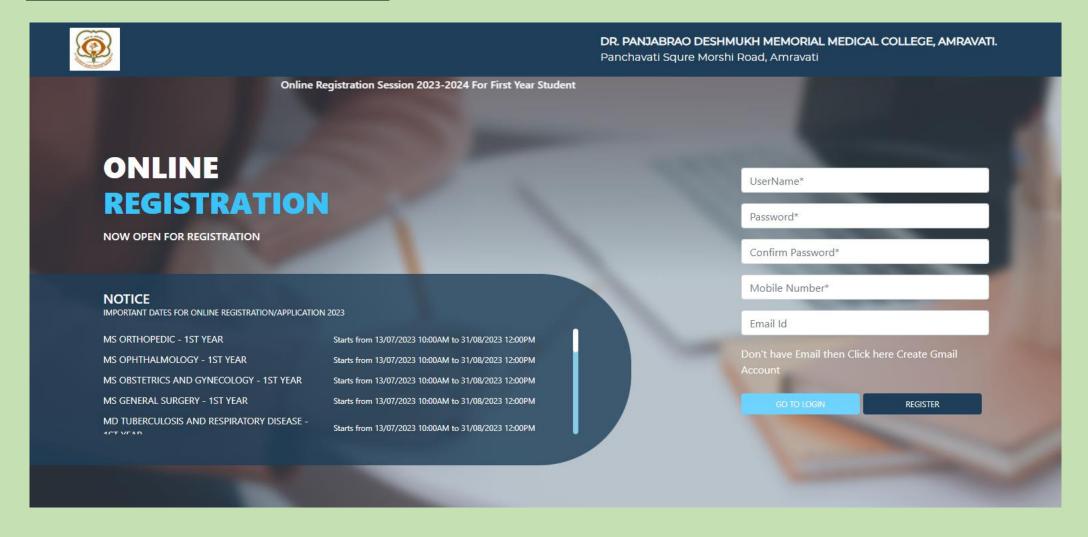

#### 4. Student Admission and Suport:

• <u>Student admission:</u> MBBS & PG admission process including fees payement is done by online process using "Mastersoft" software.

(link: <a href="https://enrollonline.com.in/Registration/Apply/pdmmca">https://enrollonline.com.in/Registration/Apply/pdmmca</a>)