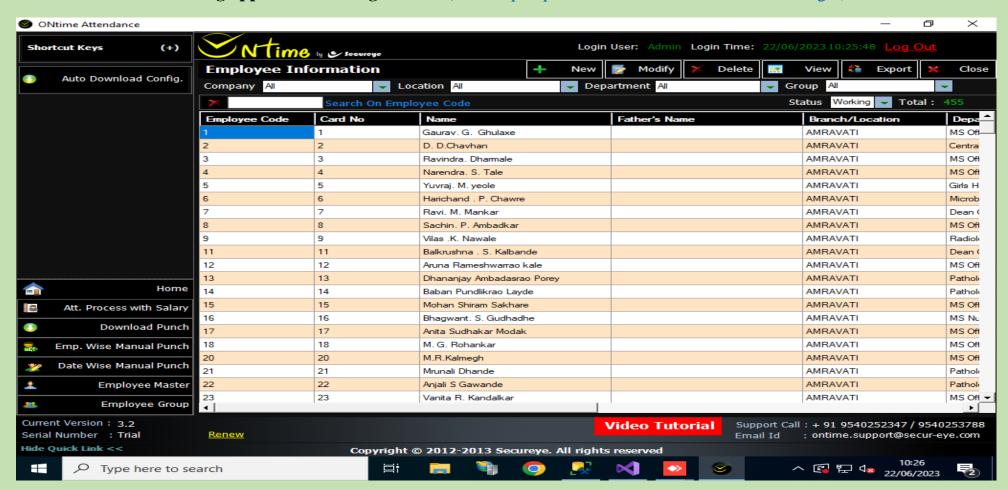

#### 2. Administration

• Attendance and leaving application through online (link: <a href="https://pabdmmcamr.nmcindia.ac.in/auth/login">https://pabdmmcamr.nmcindia.ac.in/auth/login</a>)

• "Manorama" software is used for hospital billing activities involve in patient care.