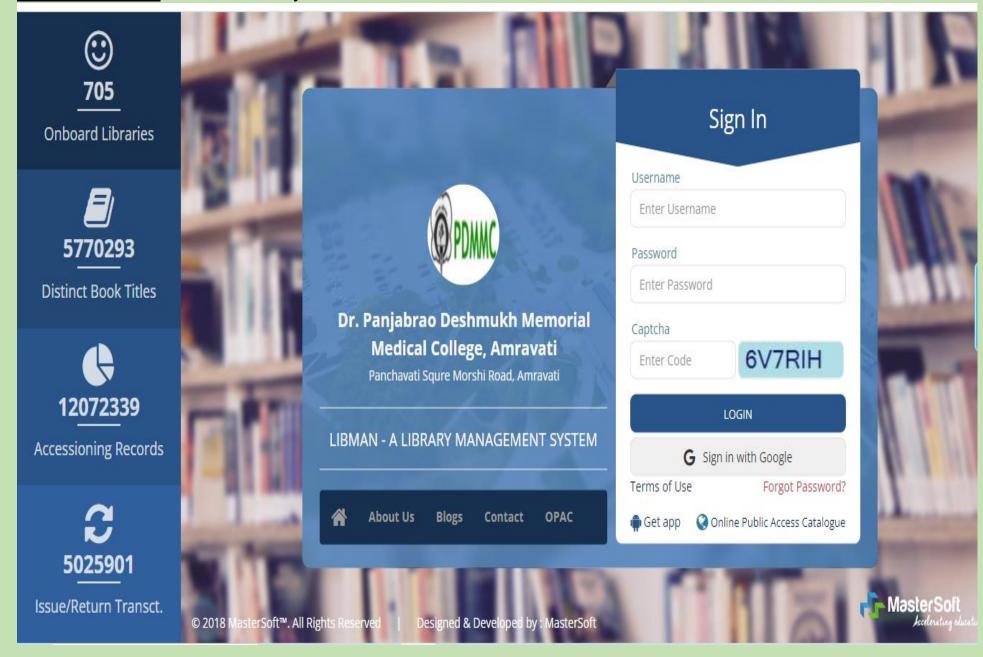

• Student Support: In Student Library institution used "Mastersoft" software and "OPAC" software.

Dr. Panjabrao Deshmukh Memorial Medical College, Amravati

Panchavati Squre Morshi Road, Amravati

Change Library