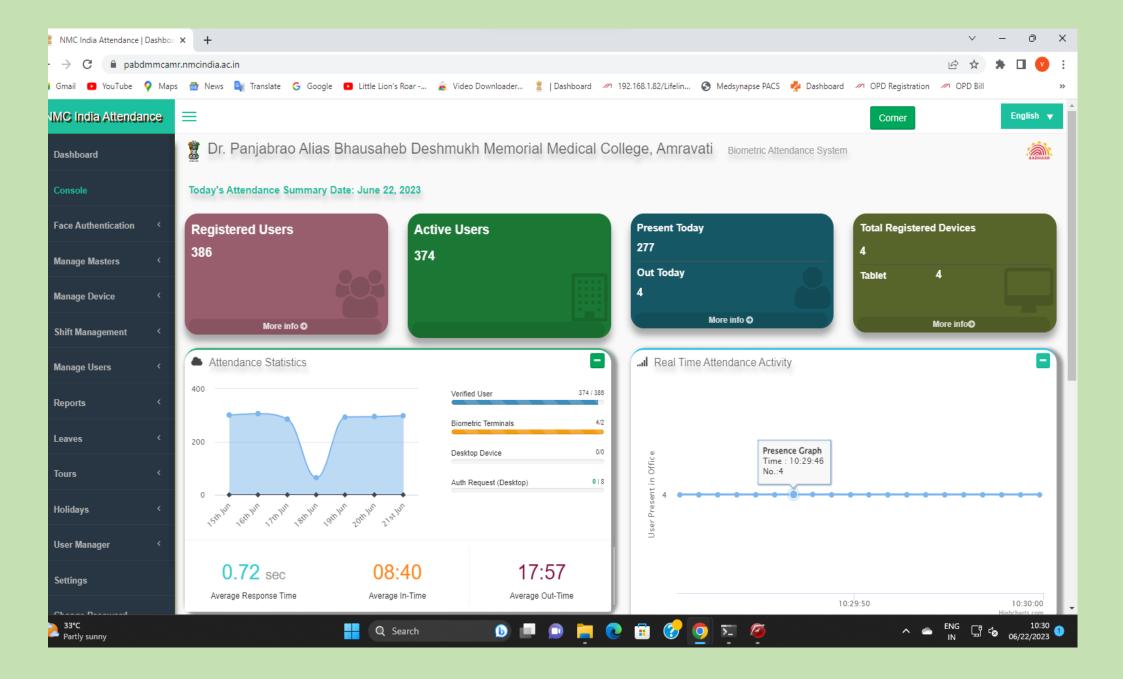

#### 2. Administration

• Attendance and leaving application through online (link: <a href="https://pabdmmcamr.nmcindia.ac.in/auth/login">https://pabdmmcamr.nmcindia.ac.in/auth/login</a>)

• "Manorama" software is used for hospital billing activities involve in patient care.