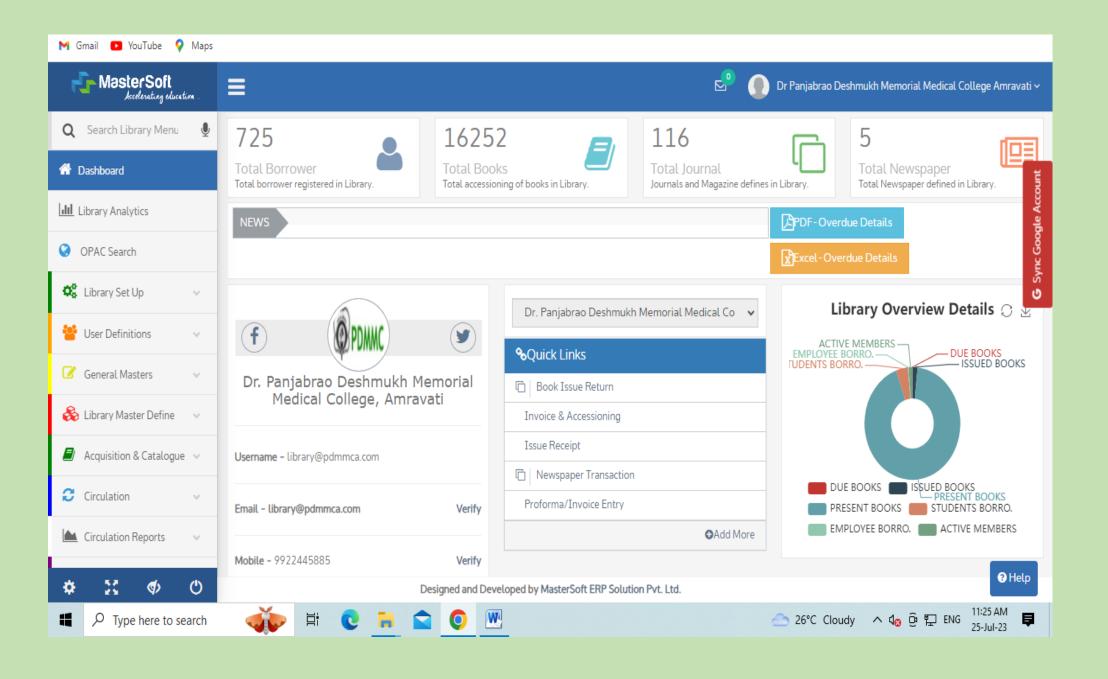

• Student Support: In Student Library institution used "Mastersoft" software and "OPAC" software.

Dr. Panjabrao Deshmukh Memorial Medical College, Amravati

Panchavati Squre Morshi Road, Amravati

Change Library