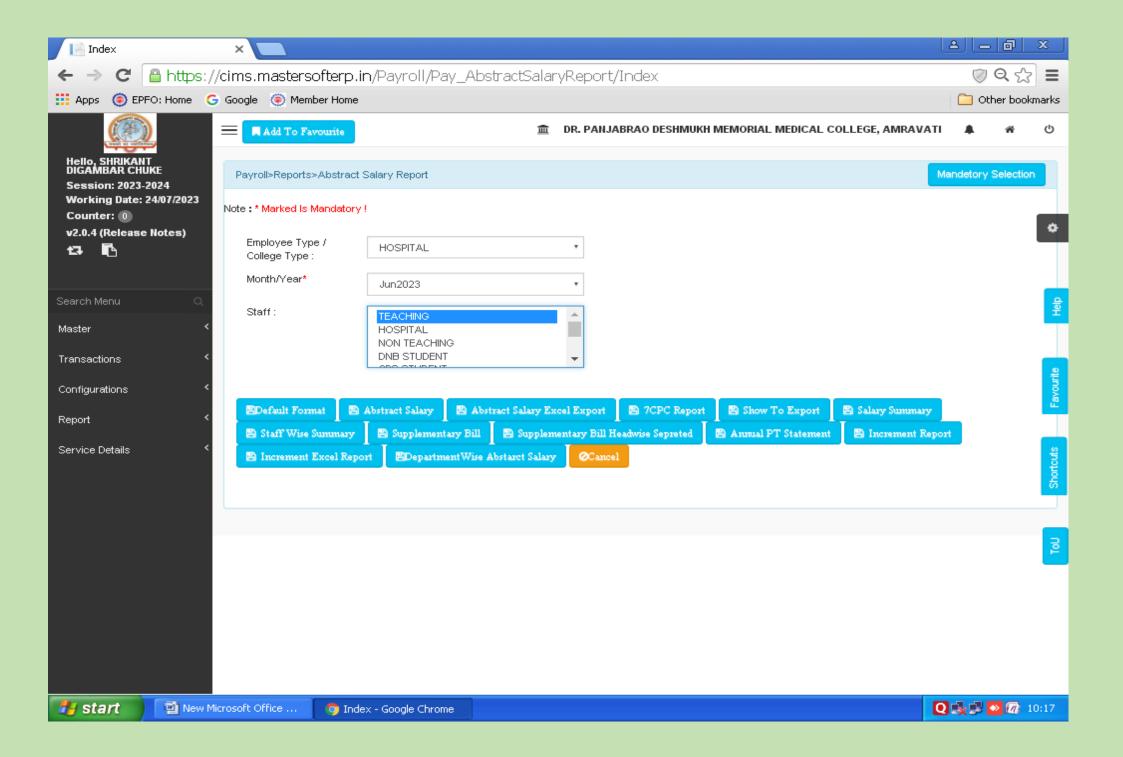

#### 3. Finance and Accounts

• "Mastersoft" software is used for Salary calculation and maintainance of records related to salary. (link: https://cims.mastersofterp.in/)